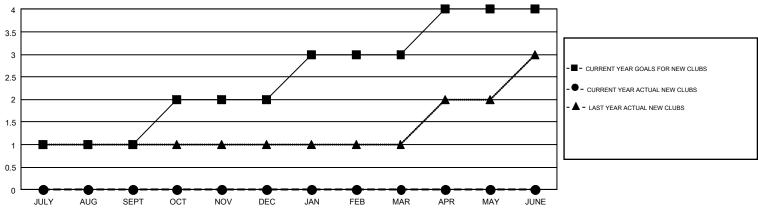

## GMT Constitutional Area 5 - C, Group E

GMT: OPEN

REPORT DOES NOT INCLUDE CLUBS IN UNDISTRICTED AREAS.

|               | Clu           | bs          |               | Members RESULTS FOR 2019-2020 |                           |                         |                                                    |  |
|---------------|---------------|-------------|---------------|-------------------------------|---------------------------|-------------------------|----------------------------------------------------|--|
|               | RESULTS FO    | R 2019-2020 |               |                               |                           |                         |                                                    |  |
| QUARTER       | NEW CLUB GOAL | NEW CLUBS   | DROPPED CLUBS | QUARTER                       | MEMBER GROWTH NET<br>GOAL | MEMBER GROWTH<br>ACTUAL | DROPPED<br>MEMBERS ACTUAL<br>(including transfers) |  |
| JULY/AUG/SEPT | 1             | 0           | 0             | JULY/AUG/SEPT                 | 100                       | 172                     | 180                                                |  |
| OCT/NOV/DEC   | 1             | 0           | 0             | OCT/NOV/DEC                   | 50                        | 0                       | 0                                                  |  |
| JAN/FEB/MAR   | 1             | 0           | 0             | JAN/FEB/MAR                   | 70                        | 0                       | 0                                                  |  |
| APR/MAY/JUNE  | 1             | 0           | 0             | APR/MAY/JUNE                  | 40                        | 0                       | 0                                                  |  |