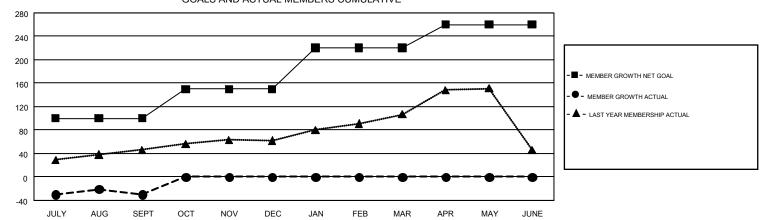

## GMT Constitutional Area 5 - C, Group E

GMT: OPEN

REPORT DOES NOT INCLUDE CLUBS IN UNDISTRICTED AREAS.

|               | Clu           | bs          |               | Members RESULTS FOR 2019-2020 |                           |                         |                                                    |  |
|---------------|---------------|-------------|---------------|-------------------------------|---------------------------|-------------------------|----------------------------------------------------|--|
|               | RESULTS FO    | R 2019-2020 |               |                               |                           |                         |                                                    |  |
| QUARTER       | NEW CLUB GOAL | NEW CLUBS   | DROPPED CLUBS | QUARTER                       | MEMBER GROWTH NET<br>GOAL | MEMBER GROWTH<br>ACTUAL | DROPPED<br>MEMBERS ACTUAL<br>(including transfers) |  |
| JULY/AUG/SEPT | 1             | 0           | 0             | JULY/AUG/SEPT                 | 100                       | 172                     | 180                                                |  |
| OCT/NOV/DEC   | 1             | 0           | 0             | OCT/NOV/DEC                   | 50                        | 0                       | 0                                                  |  |
| JAN/FEB/MAR   | 1             | 0           | 0             | JAN/FEB/MAR                   | 70                        | 0                       | 0                                                  |  |
| APR/MAY/JUNE  | 1             | 0           | 0             | APR/MAY/JUNE                  | 40                        | 0                       | 0                                                  |  |